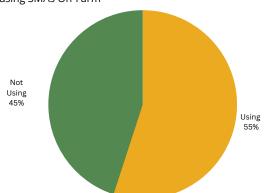

**Figure 1.** Chart of Percentage of Attendees currently using SMAs On-Farm

### **Outcomes**

- 19 Registrations were taken for this workshop with a total of 15 active participants on the day.
- 67% of participants not currently using stock management areas identified they would be *Almost Certain Certain* to implement learnings from the workshop.
- 60% of participants currently using stock management areas said they'd *Likely* implement changes; the remaining 40% of this demographic stated they'd be *Almost Certain*.